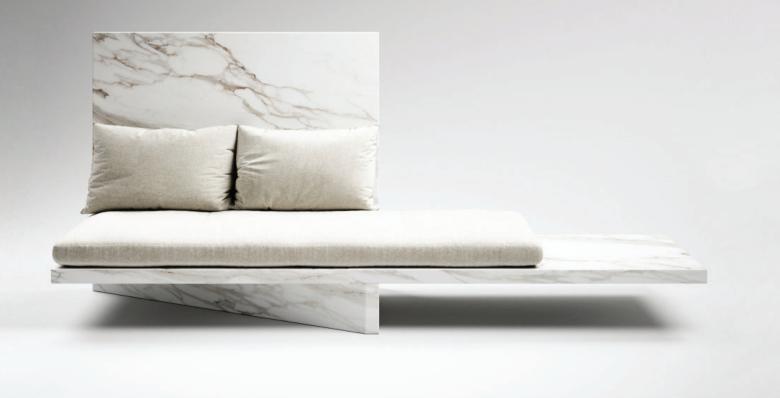

## SOME ARE BORN TO SWEET DELIGHT

SHOWN HERE IN CALCATTA GOLD MARBLE WITH FRENCH VANILLA FABRIC

90

## **AVAILABLE STANDARD FINISHES**

| Marble                                       |                                                                                                                | Fabric |
|----------------------------------------------|----------------------------------------------------------------------------------------------------------------|--------|
| S-01<br>S-02<br>S-03<br>S-04<br>S-05<br>S-06 | Carrara Gioia<br>Calacatta Montecristo<br>Arabescato Corchia<br>Verde Alpi<br>Calacatta Black<br>Verdi Levanto | С.О.М. |