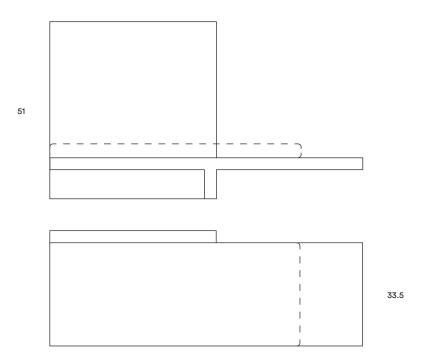

## SPECIFICATIONS

| Dimensions (W x D x H)          | 90 × 33.5 × 51 in                                     | 2286 × 850 × 1295 mm                                               |
|---------------------------------|-------------------------------------------------------|--------------------------------------------------------------------|
|                                 |                                                       |                                                                    |
| Top of seat                     | 16 in                                                 | 406 mm                                                             |
| Seat height (to top of cushion) | _                                                     | -                                                                  |
| Approx weight                   | 1 800 lbs                                             | 818 kg                                                             |
| Crate size                      | 94 × 34 × 36 in<br>52 × 34 × 48 in<br>52 × 34 × 14 in | 2387 × 864 × 915 mm<br>1320 × 864 × 1219 mm<br>1320 × 864 × 355 mm |
| Approx weight crated            | 830, 750 and 450 lbs                                  | 377, 750 and 450 kg                                                |