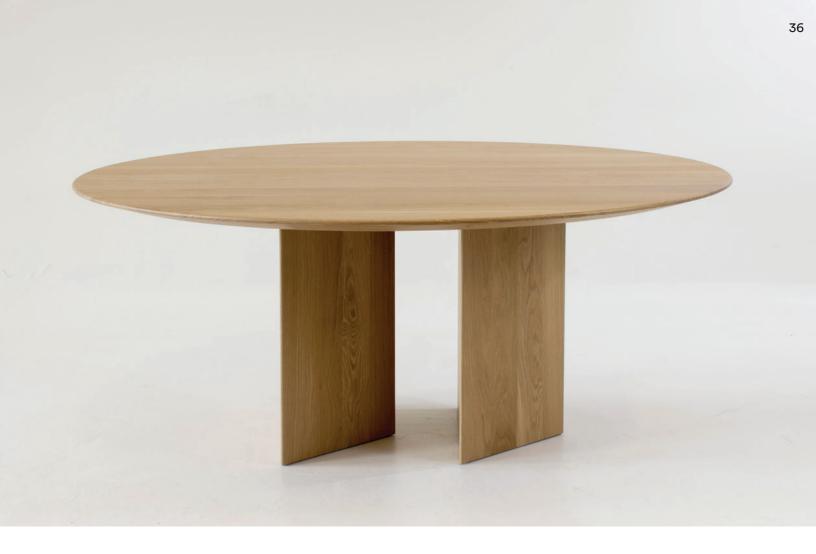

**GREAT EXPECTATIONS : ROUND VERSION** 

SHOWN HERE IN WHITE OAK





## AVAILABLE STANDARD FINISHES

| Marble               |                                                           |                                                        |                                  | Wood                                                       |                                         |  |
|----------------------|-----------------------------------------------------------|--------------------------------------------------------|----------------------------------|------------------------------------------------------------|-----------------------------------------|--|
| S-01<br>S-03<br>S-04 | Carrara Gioia<br>Arabescato Corchia<br>Super White (Grey) | S-11<br>S-12