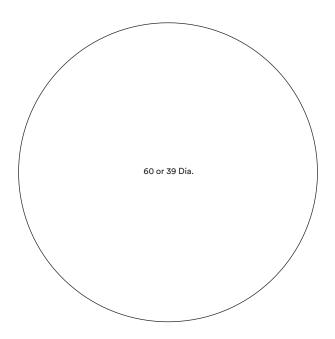

## THIS TABLE CAN BE CONFIGURED IN CUSTOM SIZES

| Standard available dimensions          | 60 inches Diameter x 29.5 in height                   | 1525 mm Diameter x 750 mm height                  |
|----------------------------------------|-------------------------------------------------------|---------------------------------------------------|
| * Custom sizes available upon request. | 39 inches Diameter x 29.5 in height                   | 990 mm inches Diameter x 750 in height            |
| Weights of Marble Version              | 550 lbs at 60 in dia. and 350 lbs at 39 in dia.       | 250 KG at 1525 mm dia. and 159 KG at 990 mm dia.  |
| Weights of Wood Version                | 235 lbs at 60 in dia. and 165 lbs at 39 in dia.       | 107 KG at 1525 mm dia. and 75 KG at 990 mm dia.   |
| Crate size                             | 66 × 32 × 66 in                                       | 1675 × 813 × 1675 mm                              |
| L x W x H                              | 20 × 20 × 32 in                                       | 508 × 508 × 813 mm                                |
| Approx weight crated                   | 655 lbs or 445 lbs (marble) 255 lbs or 245 lbs (wood) | 298 KG or 202 KG (marble) 116 KG or 111 KG (wood) |