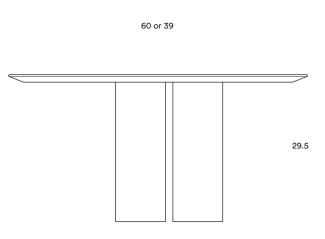

## THIS TABLE CAN BE CONFIGURED IN CUSTOM SIZES

| Standard available dimensions          | 60 inches Diameter x 29.5 in height                   | 1525 mm Diameter x 750 mm height                  |
|----------------------------------------|-------------------------------------------------------|---------------------------------------------------|
| * Custom sizes available upon request. | 39 inches Diameter x 29.5 in height                   | 990 mm inches Diameter x 750 in height            |
| Weights of Marble Version              | 550 lbs at 60 in dia. and 350 lbs at 39 in dia.       | 250 KG at 1525 mm dia. and 159 KG at 990 mm dia.  |
| Weights of Wood Version                | 235 lbs at 60 in dia. and 165 lbs at 39 in dia.       | 107 KG at 1525 mm dia. and 75 KG at 990 mm dia.   |
| Crate size                             | 66 × 32 × 66 in                                       | 1675 × 813 × 1675 mm                              |
| L x W x H                              | 20 × 20 × 32 in                                       | 508 × 508 × 813 mm                                |
| Approx weight crated                   | 655 lbs or 445 lbs (marble) 255 lbs or 245 lbs (wood) | 298 KG or 202 KG (marble) 116 KG or 111 KG (wood) |