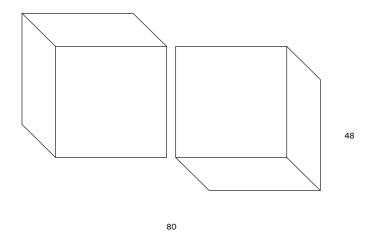

## SPECIFICATIONS

| Dimensions (W x D x H) (single table) | 39 × 39 × 12 in | 990 × 990 × 305 mm   |
|---------------------------------------|-----------------|----------------------|
|                                       |                 |                      |
| Approx weight                         | 290lbs          | 131 kg               |
| Top of shelf                          | -               | -                    |
| Crate size                            | 43 × 43 × 19 in | 1092 × 1092 × 483 mm |
|                                       |                 |                      |
| Approx weight crated                  | 360 lbs         | 163 kg               |