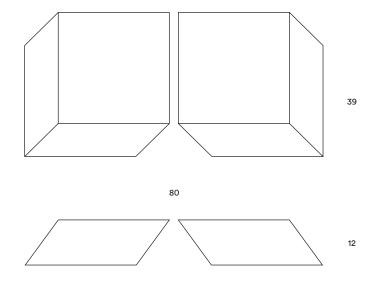

## SPECIFICATIONS

| Dimensions (W x D x H) (single table) | 39 × 39 × 12 in | 990 × 990 × 305 mm   |
|---------------------------------------|-----------------|----------------------|
|                                       |                 |                      |
| Approx weight                         | 290lbs          | 131 kg               |
| Top of shelf                          | -               | -                    |
| Crate size                            | 43 × 43 × 19 in | 1092 × 1092 × 483 mm |
|                                       |                 |                      |
| Approx weight crated                  | 360 lbs         | 163 kg               |