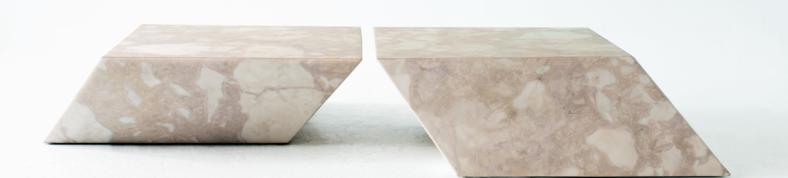

## SPECIFICATIONS

| Dimensions (W x D x H) (single table) | 39 × 39 × 12 in | 990 × 990 × 305 mm   |
|---------------------------------------|-----------------|----------------------|
|                                       |                 |                      |
| Approx weight                         | 290lbs          | 131 kg               |
| Top of shelf                          | -               | -                    |
| Crate size                            | 43 × 43 × 19 in | 1092 × 1092 × 483 mm |
|                                       |                 |                      |
| Approx weight crated                  | 360 lbs         | 163 kg               |