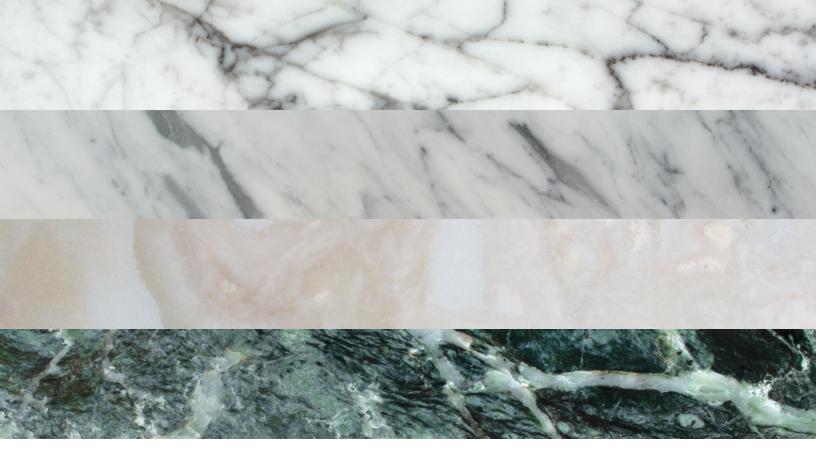

## AVAILABLE STANDARD FINISHES

| Marble (Category A)      |                                                                               | Marble (Category B) | Glass | Fabric |
|--------------------------|-------------------------------------------------------------------------------|---------------------|-------|--------|
| A01<br>A02<br>A04<br>A06 | Cararra Gioa (white)<br>Cararra Classico (grey)<br>Rainbow Mist<br>Verdi Alpi | Custom orders only  | _     | _      |

## CATEGORY A STONE

Stone is a natural material which is subject to variation in colour, tonality, veining, spotting and texture resulting in "normal" variances and while we make every effort to represent the "true" look of all our products in our images we cannot take into account the various qualities and settings for individual screens and or printed colors but we do apply strict quality control to ensure as consistent a finished look as possible to all our products.

## MARBLES

| S A01 | Cararra Gioa (white)    |
|-------|-------------------------|
| S A02 | Cararra Classico (grey) |
| S A04 | Rainbow Mist            |
| S A06 | Verdi Alpi              |