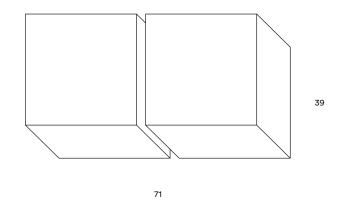

## SPECIFICATIONS

| Dimensions (W x D x H) (single table) | 39 × 39 × 12 in | 990 × 990 × 305 mm   |
|---------------------------------------|-----------------|----------------------|
|                                       |                 |                      |
| Approx weight                         | 290lbs          | 131 kg               |
| Top of shelf                          | -               | -                    |
| Crate size                            | 43 × 43 × 19 in | 1092 × 1092 × 483 mm |
|                                       |                 |                      |
| Approx weight crated                  | 360 lbs         | 163 kg               |