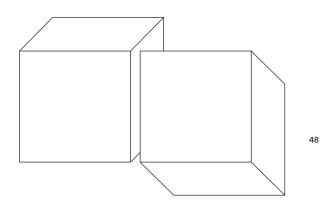

## SPECIFICATIONS

| Dimensions (W x D x H) (single table) | 39 × 39 × 12 in | 990 × 990 × 305 mm   |
|---------------------------------------|-----------------|----------------------|
|                                       |                 |                      |
| Approx weight                         | 290lbs          | 131 kg               |
| Top of shelf                          | -               | -                    |
| Crate size                            | 43 × 43 × 19 in | 1092 × 1092 × 483 mm |
|                                       |                 |                      |
| Approx weight crated                  | 360 lbs         | 163 kg               |