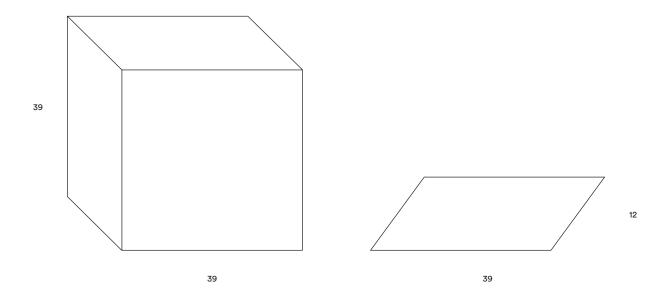

## SPECIFICATIONS

| Dimensions (W x D x H) (single table) | 39 × 39 × 12 in | 990 × 990 × 305 mm   |
|---------------------------------------|-----------------|----------------------|
|                                       |                 |                      |
| Approx weight                         | 290lbs          | 131 kg               |
| Top of shelf                          | -               | -                    |
| Crate size                            | 43 × 43 × 19 in | 1092 × 1092 × 483 mm |
|                                       |                 |                      |
| Approx weight crated                  | 360 lbs         | 163 kg               |